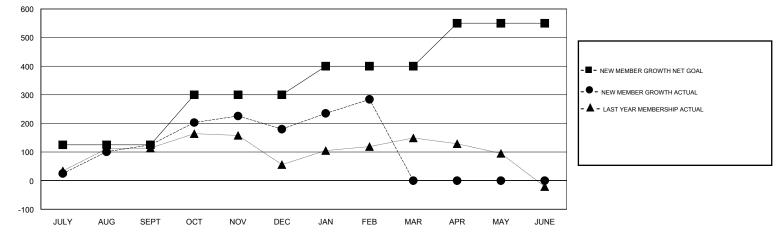

## GMT: KAMLESH JAIN

| LOCATION INDIA |  |
|----------------|--|
|----------------|--|

| GMT: KAMLESH                 | H JAIN        | L         | OCATION INDIA |                              |                                                                |                                                              | GMT CA                                             |  |
|------------------------------|---------------|-----------|---------------|------------------------------|----------------------------------------------------------------|--------------------------------------------------------------|----------------------------------------------------|--|
| Clubs                        |               |           |               | Members                      |                                                                |                                                              |                                                    |  |
| RESULTS FOR 2016-2017        |               |           |               | RESULTS FOR 2016-2017        |                                                                |                                                              |                                                    |  |
| QUARTER                      | NEW CLUB GOAL | NEW CLUBS | DROPPED CLUBS | QUARTER                      | NEW MEMBER GROWTH<br>NET GOAL (not reinstated<br>or transfers) | NEW MEMBER<br>GROWTH ACTUAL (not<br>reinstated or transfers) | DROPPED<br>MEMBERS ACTUAL<br>(including transfers) |  |
| JULY/AUG/SEPT<br>OCT/NOV/DEC | 3<br>1        | 5<br>2    | 1<br>0        | JULY/AUG/SEPT<br>OCT/NOV/DEC | 125<br>175                                                     | 334<br>121                                                   | 209<br>66                                          |  |
| JAN/FEB/MAR<br>APR/MAY/JUNE  | 1<br>1        | 3<br>0    | 0<br>0        | JAN/FEB/MAR<br>APR/MAY/JUNE  | 100<br>150                                                     | 138<br>0                                                     | 34<br>0                                            |  |