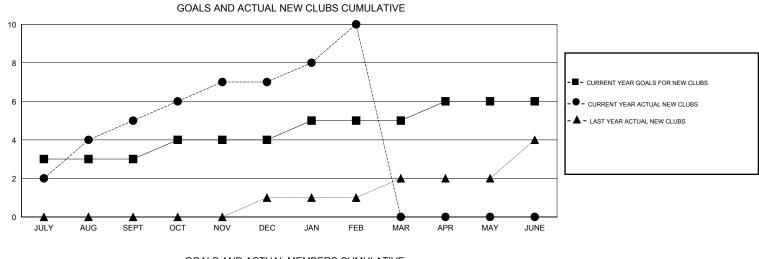

## GMT: KAMLESH JAIN

| LOCATION INDIA |  |
|----------------|--|
|----------------|--|

| GMT: KAMLESH                 | H JAIN        | L         | OCATION INDIA |                              |                                                                |                                                              | GMT CA                                             |  |
|------------------------------|---------------|-----------|---------------|------------------------------|----------------------------------------------------------------|--------------------------------------------------------------|----------------------------------------------------|--|
| Clubs                        |               |           |               | Members                      |                                                                |                                                              |                                                    |  |
| RESULTS FOR 2016-2017        |               |           |               | RESULTS FOR 2016-2017        |                                                                |                                                              |                                                    |  |
| QUARTER                      | NEW CLUB GOAL | NEW CLUBS | DROPPED CLUBS | QUARTER                      | NEW MEMBER GROWTH<br>NET GOAL (not reinstated<br>or transfers) | NEW MEMBER<br>GROWTH ACTUAL (not<br>reinstated or transfers) | DROPPED<br>MEMBERS ACTUAL<br>(including transfers) |  |
| JULY/AUG/SEPT<br>OCT/NOV/DEC | 3<br>1        | 5<br>2    | 1<br>0        | JULY/AUG/SEPT<br>OCT/NOV/DEC | 125<br>175                                                     | 334<br>121                                                   | 209<br>66                                          |  |
| JAN/FEB/MAR<br>APR/MAY/JUNE  | 1<br>1        | 3<br>0    | 0<br>0        | JAN/FEB/MAR<br>APR/MAY/JUNE  | 100<br>150                                                     | 138<br>0                                                     | 34<br>0                                            |  |